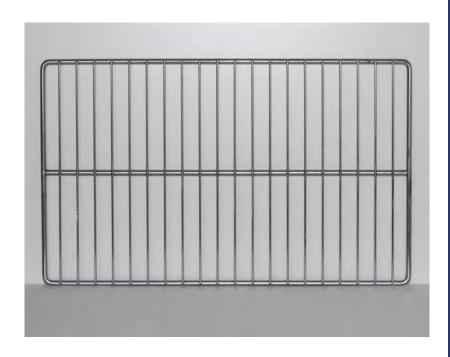

#### **2/1 GASTRONORM WIRE SHELVES**

▶ Made with 8mm and 3/15 wire

| Part No. | Size        | Finish                   |
|----------|-------------|--------------------------|
| # 1572   | 530 x 650mm | Polished Stainless Steel |
| # 1571   | 530 x 650mm | Plastic Coat             |

#### 1/1 GASTRONORM WIRE SHELVES

▶ Made with 8mm and 3/15 wire

| Part No. | Size        | Finish                   |
|----------|-------------|--------------------------|
| # 1575   | 530 x 325mm | Polished Stainless Steel |