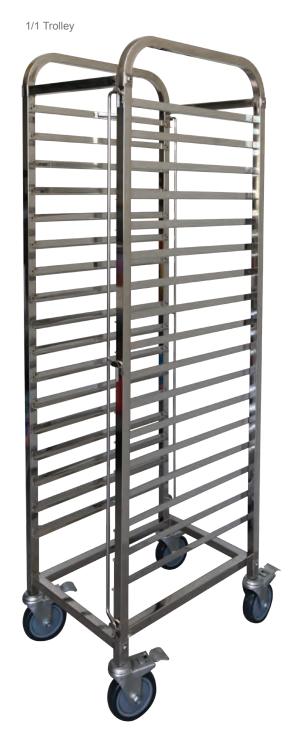

#### 1/1 Gastronorm Trolley

| Part No.    | Dimensions O/A (mm)                | Tray Size (mm) | Capacity | Finish                   |
|-------------|------------------------------------|----------------|----------|--------------------------|
| # 0287E17TL | 410 x 565 x 1700 H (incl. castors) | 530 x 325      | 17 trays | Polished Stainless Steel |
|             |                                    |                |          |                          |