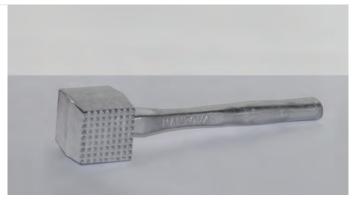

#### MEAT MALLET

Cast entirely from aluminium this mallet is easy to clean as there is no wooden handle or places for bacteria to harbour.

| Part No. | Details                             |  |
|----------|-------------------------------------|--|
| # 1278   | Mallet Head: 60mm square, 75mm wide |  |
|          | Handle: 220mm long                  |  |
|          | Finish                              |  |
|          | Aluminium                           |  |