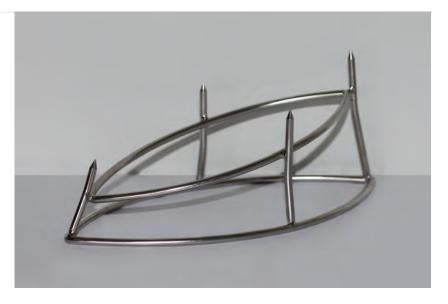

#### ► PIZZA RACK

| Part No. | Details                      |  |  |
|----------|------------------------------|--|--|
| # 1415   | Capacity: 18 plates          |  |  |
|          | Size                         |  |  |
|          | 880mm high                   |  |  |
|          | 300mm wide base x 360mm deep |  |  |
|          | 190mm wide rack x 300mm deep |  |  |
|          | 40mm spacing                 |  |  |
|          | Finish                       |  |  |
|          | Chrome                       |  |  |