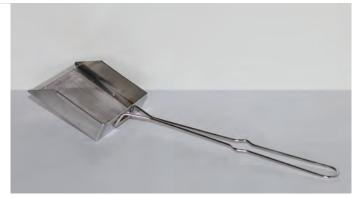

#### SKIMMERS

Made from Stainless Steel with a heavy duty mesh.

| Part No. | Details                              |  |  |
|----------|--------------------------------------|--|--|
| # 1229   | Skimmer Head: 15cm square, 40mm deep |  |  |
|          | Handle: 380mm long                   |  |  |
|          | Finish                               |  |  |
|          | Stainless Steel                      |  |  |