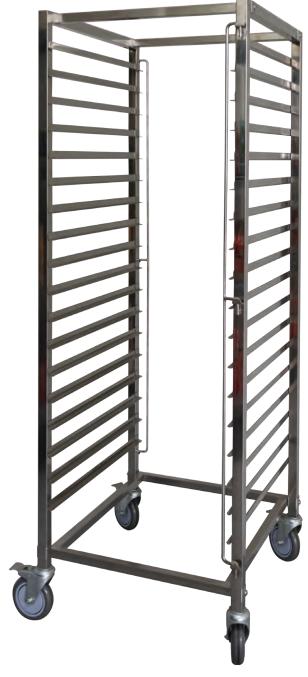

## **Gastronorm Trolleys**

2/1 Gastronorm Trolley

| Part No. | Dimensions O/A (mm)                | Tray Size (mm) | Capacity | Finish                   |
|----------|------------------------------------|----------------|----------|--------------------------|
| # 0287N  | 690 x 630 x 1700 H (incl. castors) | 530 x 650      | 18 trays | Polished Stainless Steel |