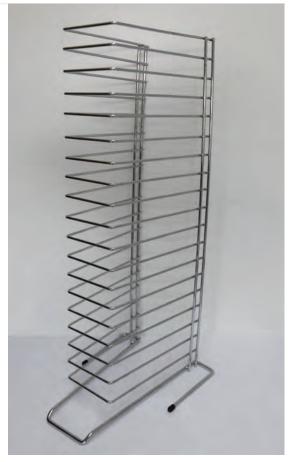

#### ► PIZZA RACK

| Part No. | Details                      |  |  |
|----------|------------------------------|--|--|
| # 1415   | Capacity: 18 plates          |  |  |
|          | Size                         |  |  |
|          | 880mm high                   |  |  |
|          | 300mm wide base x 360mm deep |  |  |
|          | 190mm wide rack x 300mm deep |  |  |
|          | 40mm spacing                 |  |  |
|          | Finish                       |  |  |
|          | Chrome                       |  |  |