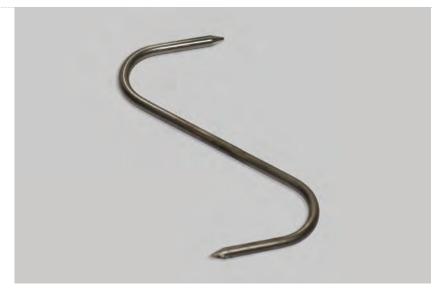

#### ► S HOOKS

| Part No. | Size       | Finish          |
|----------|------------|-----------------|
| # 1660   | 6" x 1/4"  | Stainless Steel |
| # 1664   | 4" x 3/16" | Stainless Steel |