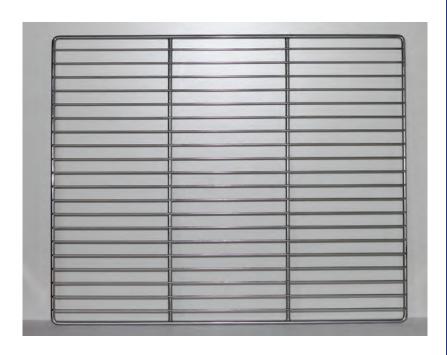

#### **2/1 GASTRONORM WIRE SHELVES**

▶ Made with 8mm and 3/15 wire

| Part No. | Size        | Finish                   |
|----------|-------------|--------------------------|
| # 1572   | 530 x 650mm | Polished Stainless Steel |
| # 1571   | 530 x 650mm | Plastic Coat             |

#### 1/1 GASTRONORM WIRE SHELVES

▶ Made with 8mm and 3/15 wire

| Part No. | Size        | Finish                   |
|----------|-------------|--------------------------|
| # 1575   | 530 x 325mm | Polished Stainless Steel |