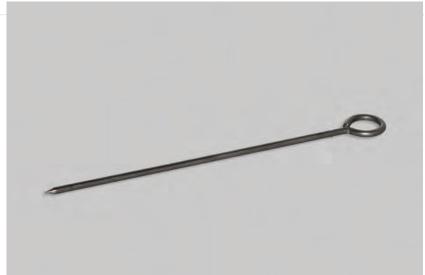

#### **SKEWER PIN**

| Part No. | Size | Finish          |  |
|----------|------|-----------------|--|
| # 1676   | 12"  | Stainless Steel |  |